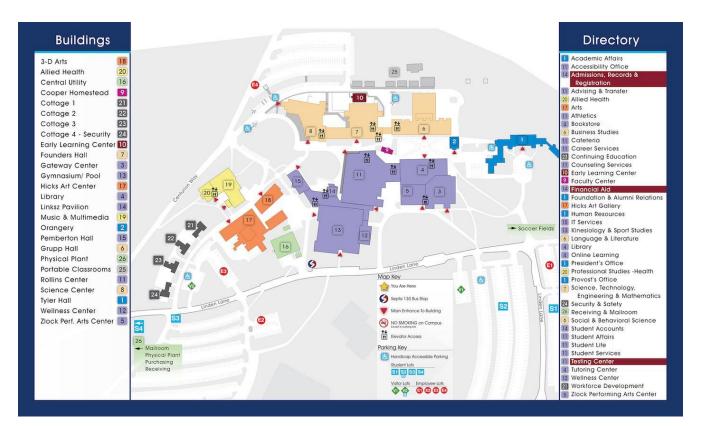

### Venue Map Bucks County Community College Gymnasium Campus

275 Swamp Road Newtown PA, 18940

#### **Bucks County Community College**

Campus Gymnasium (building 13)

275 Swamp Road, Newtown PA, 18940

### **Championship Parking**

Free parking is available on campus in lots S2 (Handicap Accessible Parking) and S3 lots. Both lots are accessible from Linden Lane