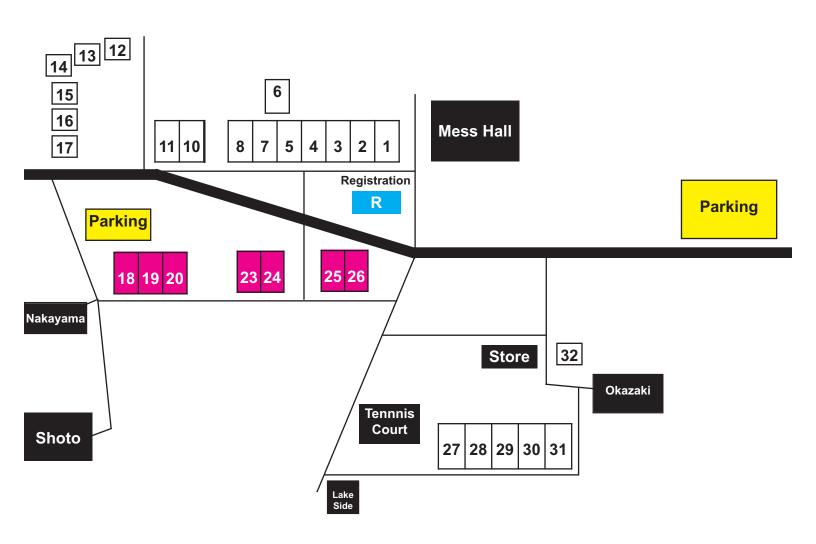

ions above.

Address of Camp Green Lane:

249 Camp Green Lane Road, Green Lane, PA 18054

# What To Bring:

- At least 2 gis White only
- Casual clothes—expect temperatures in the 80's by day, in the 60's by night. Rain is always a possibility
- Towels and personal toiletries
- Running shoes (you wouldn't want to miss the morning jog!)
- Flashlight
- Money—the camp store will be selling gis, books and other items. T-shirts should be pre-ordered.
- Linens, blankets (or sleeping bag) and pillow. There will be a limited number of linens available for a \$25.00 rental fee, but we strongly suggest bringing your own. Linens must be pre-ordered, and paid for in advance with registration fees.
- If you are taking any kind of medication, be sure to bring an ample supply with you.

# **CAMP MAP:**



# 52ND ANNUAL ISKF MASTER CAMP & INTERNATIONAL GOODWILL TOURNAMENT

# Registration Form:

| Name                                          |              |
|-----------------------------------------------|--------------|
| DOB/ Sex                                      |              |
| Address                                       |              |
| City                                          | StateZip     |
| Region                                        | Country      |
| Email                                         | Tel          |
| Dojo Name                                     |              |
| Are you a ISKF member? Yes No                 | _            |
| I plan to attend on the following check days: |              |
| June 8                                        | 5  Total