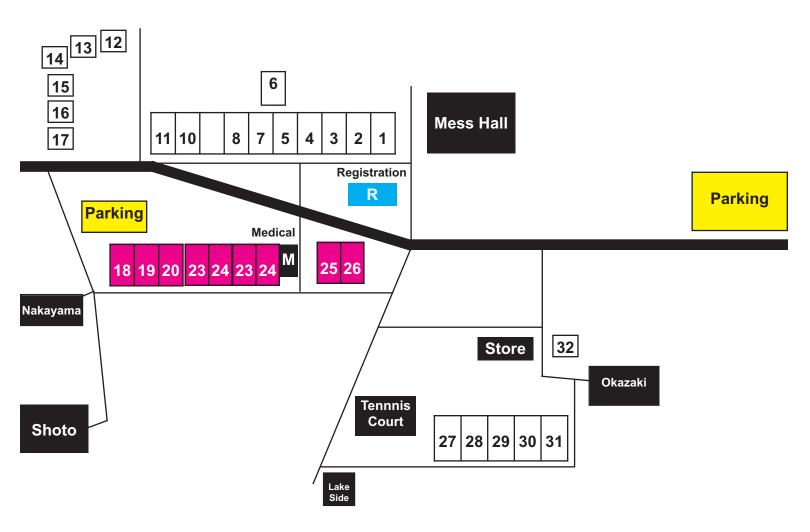

# CAMP MAP:

# 34TH ISKF/EAST COAST FALL CAMP & GOODWILL TOURNAMENT

| Registration Form:                           |                                                       |
|----------------------------------------------|-------------------------------------------------------|
| DOB/ Sex                                     | Rank                                                  |
| Tournament Only (Non-camper) <u>YES / NO</u> | Tournament Lunch (Non-camper) YES / NO                |
| Address                                      |                                                       |
| City                                         | StateZip                                              |
| Email                                        | Tel                                                   |
| Dojo Name                                    | Cabin preference (see <b>Camp Map</b> ): Cabin Number |